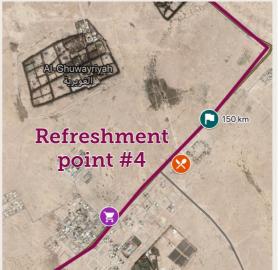

#### Refreshment point #4

Refreshment point#4 (<u>https://goo.gl/QqJeyN</u>)

- Estimated arrival of runners 24/02/18 05:35:00
- This refreshment will be next to "AI Ghuwairyah Park"

### **Refreshment point#4**

Url GPS : <u>https://goo.gl/QqJeyN</u>

23-24/02/2018