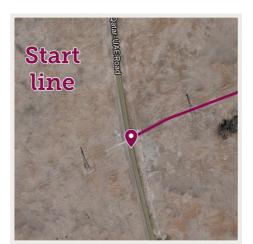

#### Start line

The start line is under the power line, 5 km before the checkpoint. This are little flags above the road.

Url GPS : https://goo.gl/6B6foD

23-24/02/2018

Part #1: 0 km to 30 km

| DISTANCE<br>KM | ESTIM.DAY / TIME<br>OF PASSAGE | ESTIM.<br>RACE TIME | AVG. PACE<br>(KM/H) | COMMENTS                                     |
|----------------|--------------------------------|---------------------|---------------------|----------------------------------------------|
| 0              | 23/02/18 08:00:00              | 0:00:00             | 0,00                | Follow the power line                        |
| 10             | 23/02/18 09:10:00              | 1:10:00             | 8,57                |                                              |
| 20             | 23/02/18 10:20:00              | 2:20:00             | 8,57                |                                              |
| 27             | 23/02/18 11:10:00              | 3:10:00             | 8,53                | Refreshment point#1<br>https://goo.gl/Z5R3pP |