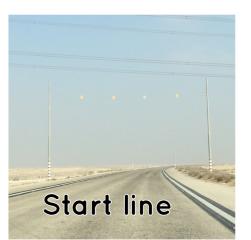

#### Start line

The start line is under the power line, 5 km before the checkpoint. This are little flags above the road.

Url GPS : https://goo.gl/6B6foD

23-24/02/2018

Part #1: 0 km to 30 km

| DISTANCE<br>KM | ESTIM.DAY / TIME<br>OF PASSAGE | ESTIM.<br>RACE TIME | AVG. PACE<br>(KM/H) | COMMENTS                                     |
|----------------|--------------------------------|---------------------|---------------------|----------------------------------------------|
| 0              | 23/02/18 08:00:00              | 0:00:00             | 0,00                | Follow the power line                        |
| 10             | 23/02/18 09:10:00              | 1:10:00             | 8,57                |                                              |
| 20             | 23/02/18 10:20:00              | 2:20:00             | 8,57                |                                              |
| 27             | 23/02/18 11:10:00              | 3:10:00             | 8,53                | Refreshment point#1<br>https://goo.gl/Z5R3pP |