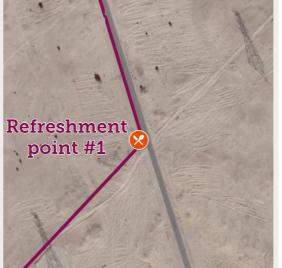

#### Refreshment point #1

Refreshment point#1 (https://goo.gl/Z5R3pP)

- Estimated arrival of runners 23/02/18 11:10:00
- This refreshment will be at crossroad between the track under power line and the real road. It's easy to find because there are little triangular flag on the top of the road.

#### **Refreshment point#1**

Url GPS :https://goo.gl/Z5R3pP

23-24/02/2018

Part #2: 30 km to 60 km

| DISTANCE<br>KM | ESTIM.DAY /<br>TIME<br>OF<br>PASSAGE | ESTIM.<br>RACE<br>TIME | AVG.<br>PACE<br>(KM/H) | COMMENTS                                                                                         |
|----------------|--------------------------------------|------------------------|------------------------|--------------------------------------------------------------------------------------------------|
| 30             | 23/02/18<br>11:55:00                 | 3:55:00                | 7,66                   | Next to the road                                                                                 |
| 40             | 23/02/18<br>13:15:00                 | 5:15:00                | 7,62                   | Need a compass or GPS for the first part as there is too many tracks to know which one to choose |
| 50             | 23/02/18<br>14:40:00                 | 6:40:00                | 7,50                   |                                                                                                  |
| 60             | 23/02/18<br>16:00:00                 | 8:00:00                | 7,50                   | Refreshment point#2<br>(Sunset:17h31)<br>https://goo.gl/hRZKoj                                   |