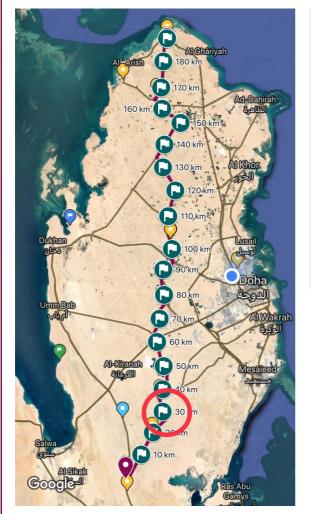

### Trans Qatar Run MAP

The map of Trans Qatar Run is available at:

https://www.trailtofind.com/acc/trans-qatar-run/trans-qatar-run-map/

#### Below, details for each refreshment:

- 1. Refreshment point#1 (https://goo.gl/Z5R3pP)
  - Estimated arrival of runners 23/02/18 11:10:00
  - This refreshment will be at crossroad between the track under power line and the real road. It's easy to find because there are little triangular flag on the top of the road.
- 2. Refreshment point#2 (https://goo.gl/hRZKoj)
  - Estimated arrival of runners 23/02/18 16:00:00
  - This refreshment will be at crossroad just before crossing Salwa road.
- 3. Refreshment point#3 (https://goo.gl/RKE2eZ)
  - Estimated arrival of runners 23/02/18 22:00:00
  - This refreshment will be near Mohammed Ad-Dosari Farm
- 4. Refreshment point#4 (<u>https://goo.gl/QqJeyN</u>)
  - Estimated arrival of runners 24/02/18 05:35:00
  - This refreshment will be next to "AI Ghuwairyah Park"

#### Start line

The start line is under the power line, 5 km before the checkpoint. This are little flags above the road.

Url GPS : https://goo.gl/6B6foD

23-24/02/2018

Part #1: 0 km to 30 km

| DISTANCE<br>KM | ESTIM.DAY / TIME<br>OF PASSAGE | ESTIM.<br>RACE TIME | AVG. PACE<br>(KM/H) | COMMENTS                                     |
|----------------|--------------------------------|---------------------|---------------------|----------------------------------------------|
| 0              | 23/02/18 08:00:00              | 0:00:00             | 0,00                | Follow the power line                        |
| 10             | 23/02/18 09:10:00              | 1:10:00             | 8,57                |                                              |
| 20             | 23/02/18 10:20:00              | 2:20:00             | 8,57                |                                              |
| 27             | 23/02/18 11:10:00              | 3:10:00             | 8,53                | Refreshment point#1<br>https://goo.gl/Z5R3pP |