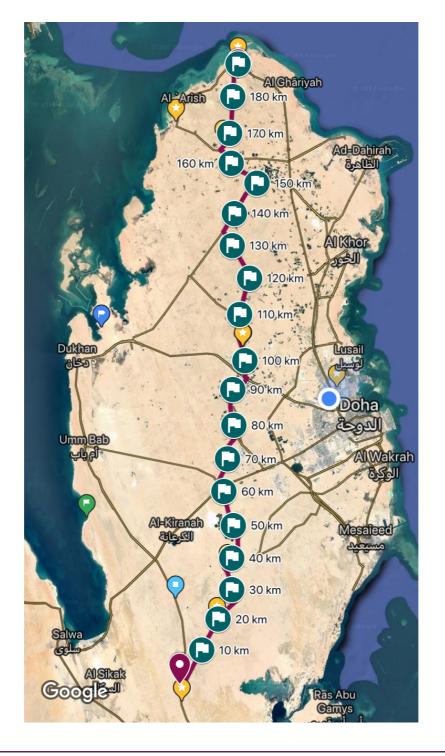

### Trans Qatar Run MAP

The map of Trans Qatar Run is available at:

https://www.trailtofind.com/acc/trans-qatar-run/trans-qatar-run-map/

### **B** What about refreshment points?

23-24/02/2018

There will be 4 refreshment points. To know when the main group will exactly arrive to each refreshment, a gps tracking system will be able at <a href="https://www.trailtofind.com/transqatarrun/tqrlocation.html">https://www.trailtofind.com/transqatarrun/tqrlocation.html</a>

#### Below, details for each refreshment:

- 1. Refreshment point#1 (https://goo.gl/Z5R3pP)
  - Estimated arrival of runners 23/02/18 11:10:00
  - This refreshment will be at crossroad between the track under power line and the real road. It's easy to find because there are little triangular flag on the top of the road.
- 2. Refreshment point#2 (https://goo.gl/hRZKoj)
  - Estimated arrival of runners 23/02/18 16:00:00
  - This refreshment will be at crossroad just before crossing Salwa road.
- 3. Refreshment point#3 (https://goo.gl/RKE2eZ)
  - Estimated arrival of runners 23/02/18 22:00:00
  - This refreshment will be near Mohammed Ad-Dosari Farm
- 4. Refreshment point#4 (<u>https://goo.gl/QqJeyN</u>)
  - Estimated arrival of runners 24/02/18 05:35:00
  - This refreshment will be next to "AI Ghuwairyah Park"