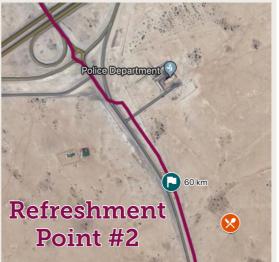

#### Refreshment point #2

Refreshment point#2 (https://goo.gl/hRZKoj)

- Estimated arrival of runners 23/02/18 16:00:00
- $\circ$   $\;$  This refreshment will be at crossroad just before crossing Salwa road.

### **Refreshment point#2**

Url GPS : <u>https://goo.gl/hRZKoj</u>

23-24/02/2018