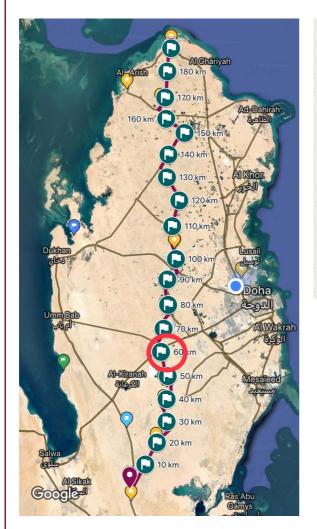

### Trans Qatar Run MAP

The map of Trans Qatar Run is available at:

https://www.trailtofind.com/acc/trans-qatar-run/trans-qatar-run-map/