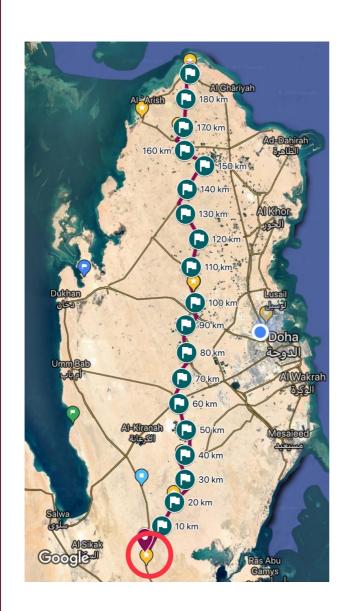

### Trans Qatar Run MAP

The map of Trans Qatar Run is available at:

https://www.trailtofind.com/acc/trans-qatar-run/trans-qatar-run-map/

#### Below, details for each refreshment:

- 1. Refreshment point#1 (https://goo.gl/Z5R3pP)
  - Estimated arrival of runners 23/02/18 11:10:00
  - This refreshment will be at crossroad between the track under power line and the real road. It's easy to find because there are little triangular flag on the top of the road.
- 2. Refreshment point#2 (https://goo.gl/hRZKoj)
  - Estimated arrival of runners 23/02/18 16:00:00
  - This refreshment will be at crossroad just before crossing Salwa road.
- 3. Refreshment point#3 (https://goo.gl/RKE2eZ)
  - Estimated arrival of runners 23/02/18 22:00:00
  - This refreshment will be near Mohammed Ad-Dosari Farm
- 4. Refreshment point#4 (<u>https://goo.gl/QqJeyN</u>)
  - Estimated arrival of runners 24/02/18 05:35:00
  - This refreshment will be next to "AI Ghuwairyah Park"

#### Start line

The start line is under the power line, 5 km before the checkpoint. This are little flags above the road.

Url GPS : https://goo.gl/6B6foD

23-24/02/2018

Part #1: 0 km to 30 km

| DISTANCE<br>KM | ESTIM.DAY / TIME<br>OF PASSAGE | ESTIM.<br>RACE TIME | AVG. PACE<br>(KM/H) | COMMENTS                                     |
|----------------|--------------------------------|---------------------|---------------------|----------------------------------------------|
| 0              | 23/02/18 08:00:00              | 0:00:00             | 0,00                | Follow the power line                        |
| 10             | 23/02/18 09:10:00              | 1:10:00             | 8,57                |                                              |
| 20             | 23/02/18 10:20:00              | 2:20:00             | 8,57                |                                              |
| 27             | 23/02/18 11:10:00              | 3:10:00             | 8,53                | Refreshment point#1<br>https://goo.gl/Z5R3pP |