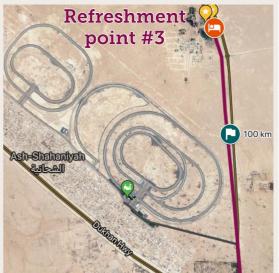

#### Refreshment point #3

Refreshment point#3 (https://goo.gl/RKE2eZ)

- Estimated arrival of runners 23/02/18 22:00:00
- This refreshment will be near Mohammed Ad-Dosari Farm

### **Refreshment point#3**

Url GPS : https://goo.gl/RKE2eZ

23-24/02/2018