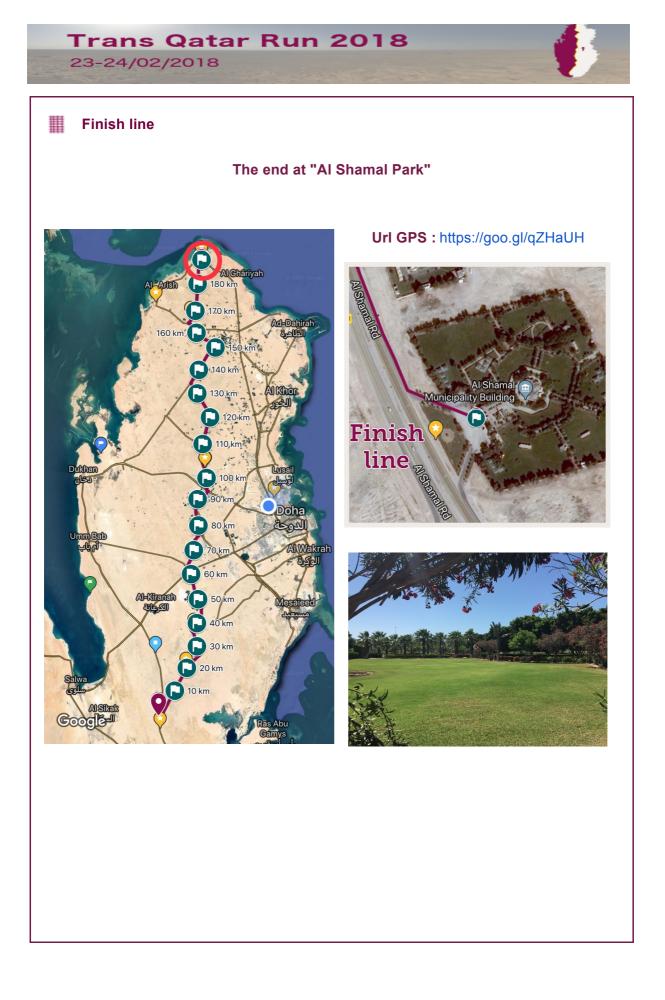

### Part #5: 150 km to 190 km

| DISTANCE | ESTIM.DAY<br>/ TIME<br>OF<br>PASSAGE | ESTIM.<br>RACE<br>TIME | AVG.<br>PACE<br>(KM/H) | COMMENTS                                                                                                                                                                                                                                                |
|----------|--------------------------------------|------------------------|------------------------|---------------------------------------------------------------------------------------------------------------------------------------------------------------------------------------------------------------------------------------------------------|
| 150      | 24/02/18<br>05:35:00                 | 21:35:00               | 6,95                   | Refreshment point#4 (Sunrise:06h03)<br>There is "AI Ghuwairyah Park" on<br>google map but no information about<br>opening time. There is also an AI<br>Meera market that seems to be open<br>between 08:00 to 22:00 on friday.<br>https://goo.gl/QqJeyN |
| 160      | 24/02/18<br>08:05:00                 | 24:05:00               | 6,64                   |                                                                                                                                                                                                                                                         |
| 170      | 24/02/18<br>09:45:00                 | 25:45:00               | 6,60                   | There is "Al Nahi Farm" on google<br>map but no information on this<br>establishment                                                                                                                                                                    |
| 180      | 24/02/18<br>11:25:00                 | 27:25:00               | 6,57                   | There is a natural park on<br>google map that seems to be really<br>nice and good for a bivouac                                                                                                                                                         |
| 190      | 24/02/18<br>13:05:00                 | 29:05:00               | 6,53                   | The end at "AI Shamal Park"<br>https://goo.gl/pjphVy                                                                                                                                                                                                    |